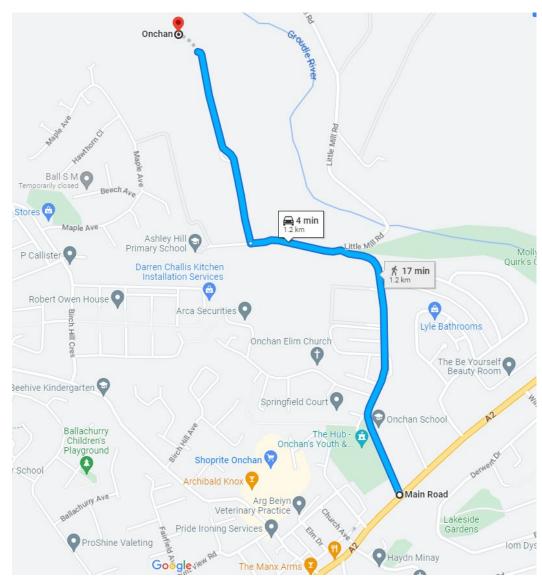

## **Directions**

- 1. Travelling through Onchan Village on the Main Road, pass through two sets of traffic lights and then turn immediately left after the Commissioners building on to School Road
- 2. Follow School Road and go past Triumph Aviation on your left, heading towards Little Mill Road.
- 3. Stay on School Road keeping left at the next junction heading towards Ashley Hill School. **N.B.** Little Mill Road drops down to your right, please don't go down here.
- 4. Follow the road up-hill and take the next available tight turn, down a private lane to Pod in the Paddock. Continue through the "S" bend going past the property "Brownswood" on your left. Carry on until you reach two white gate posts at the end of the lane.
- 5. Turn left up the hill where you will see a sign marked "Malt House" please reverse into this area when you can park and will be greeted.

Pod in the Paddock, Woodland Heights, Onchan, Isle of Man